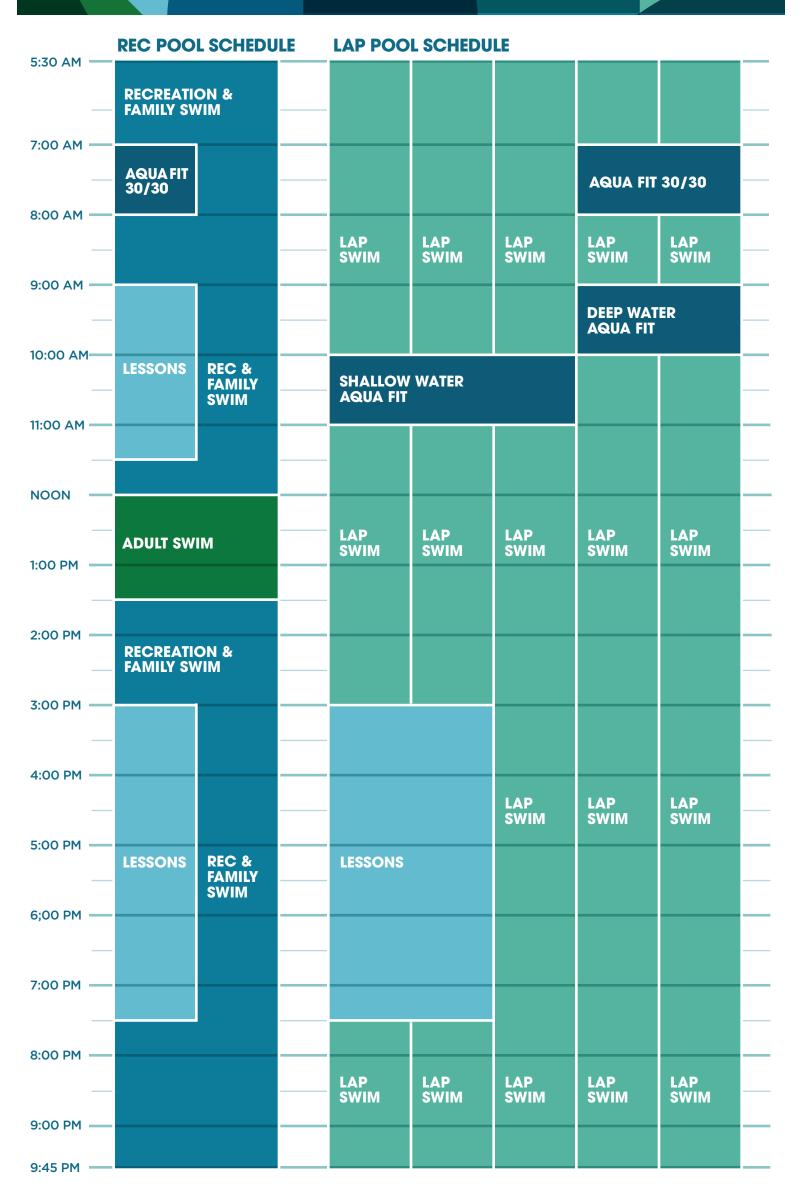

## MONDAY





#### TUESDAY





#### WEDNESDAY





### **THURSDAY**









| REC POOL SCHEDULE LAP POOL SCHEDULE |                          |  |                        |             |             |             |             |     |
|-------------------------------------|--------------------------|--|------------------------|-------------|-------------|-------------|-------------|-----|
| 3.30 AM                             |                          |  |                        |             |             |             |             |     |
| 7:00 AM =                           |                          |  |                        |             |             |             |             |     |
|                                     | RECREATION & FAMILY SWIM |  | LAP<br>SWIM            | LAP<br>SWIM | LAP<br>SWIM | LAP<br>SWIM | LAP<br>