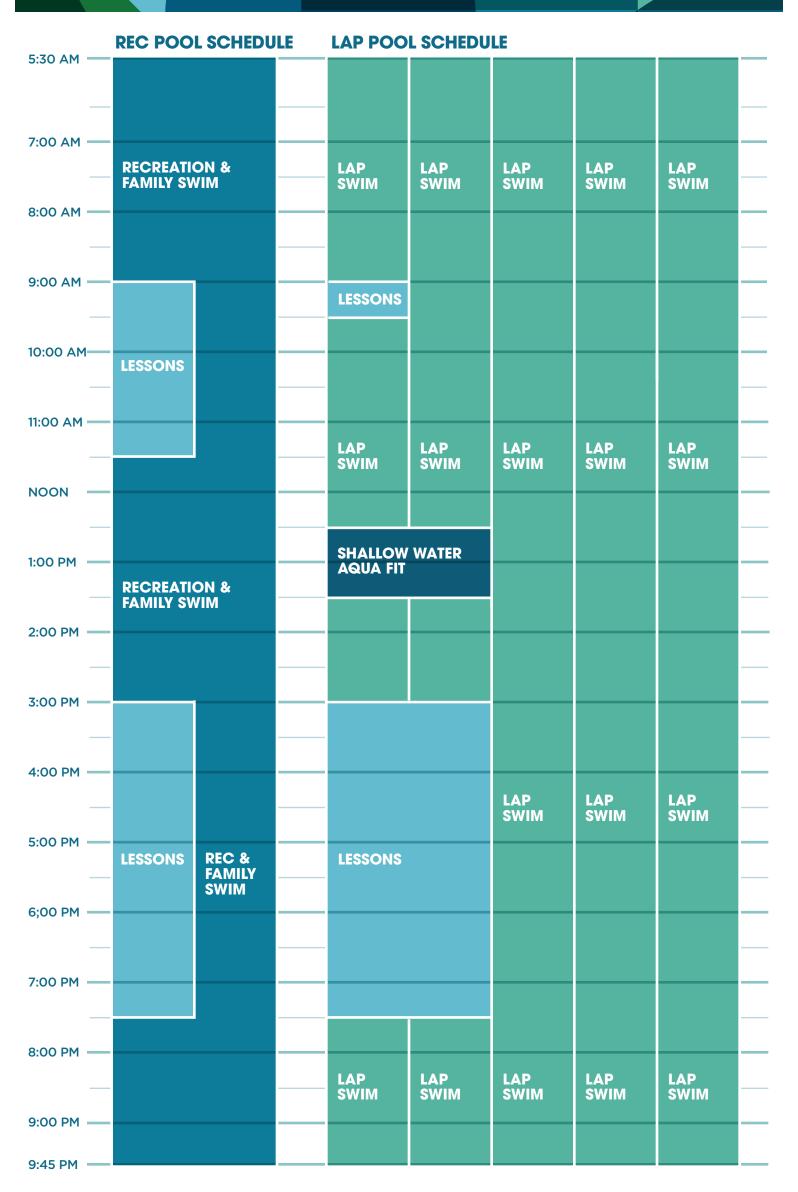

## MONDAY





#### TUESDAY





#### WEDNESDAY





### **THURSDAY**









| REC POOL SCHEDULE LAP POOL SCHEDULE |                          |  |                        |             |             |             |             |     |
|-------------------------------------|--------------------------|--|------------------------|-------------|-------------|-------------|-------------|-----|
| 3.30 AM                             |                          |  |                        |             |             |             |             |     |
| 7:00 AM =                           |                          |  |                        |             |             |             |             |     |
|                                     | RECREATION & FAMILY SWIM |  | LAP<br>SWIM            | LAP<br>SWIM | LAP<br>SWIM | L