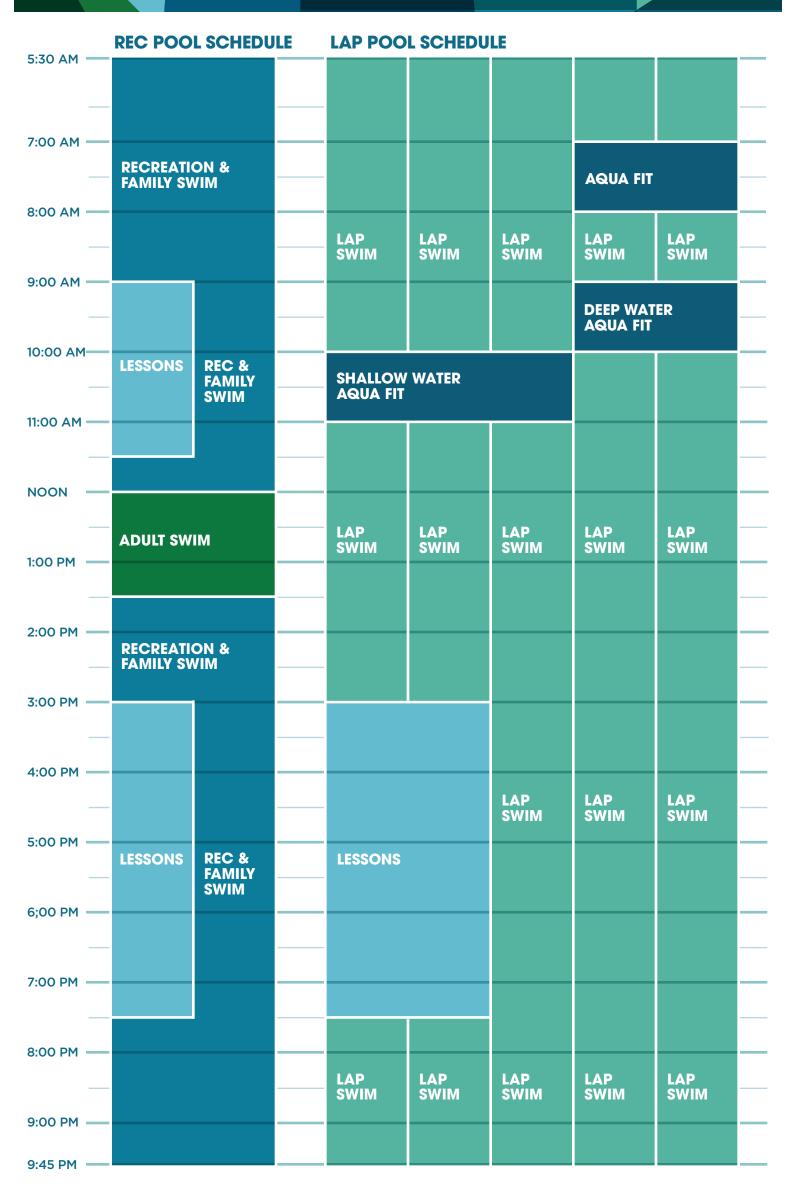

## MONDAY





#### TUESDAY





#### WEDNESDAY





### **THURSDAY**









| REC POOL SCHEDULE LAP POOL SCHEDULE |                          |  |                        |             |             |             |             |     |
|-------------------------------------|--------------------------|--|------------------------|-------------|-------------|-------------|-------------|-----|
| 3.30 AM                             |                          |  |                        |             |             |             |             |     |
| 7:00 AM =                           |                          |  |                        |             |             |             |             |     |
|                                     | RECREATION & FAMILY SWIM |  | LAP<br>SWIM            | LAP<br>SWIM