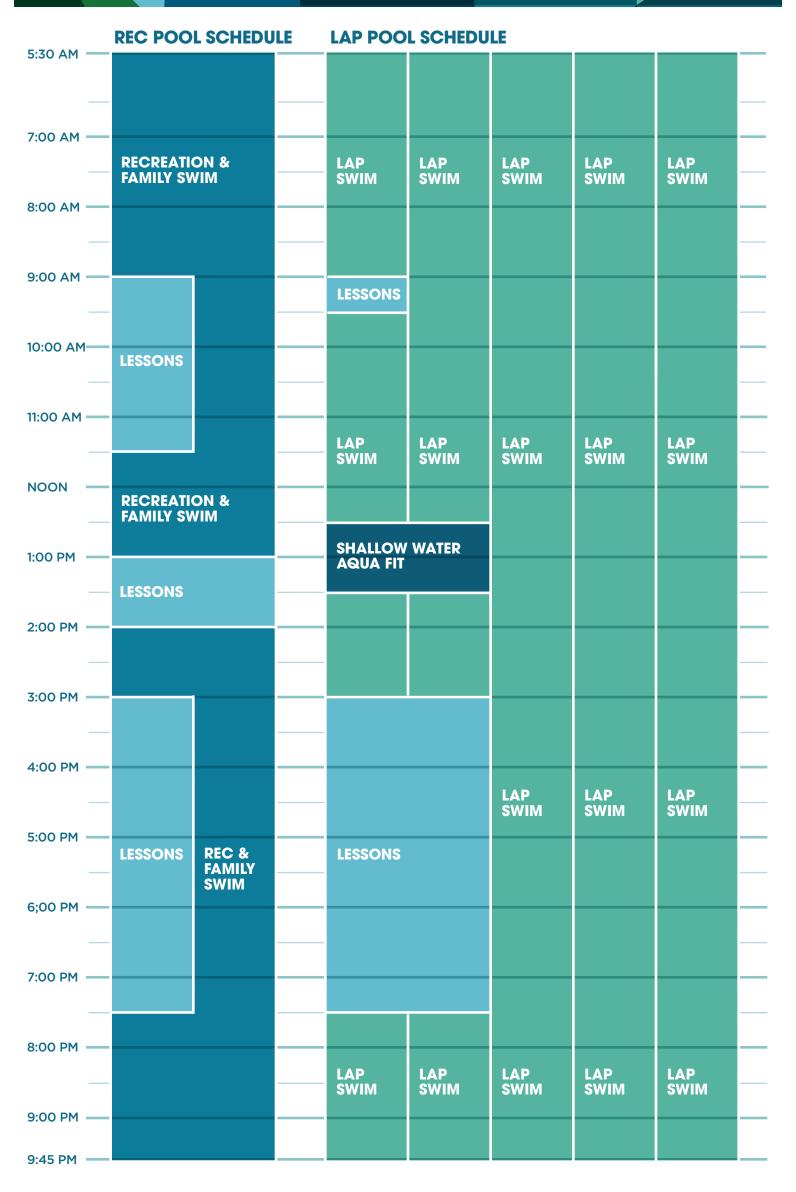

## MONDAY





#### TUESDAY





#### WEDNESDAY





### **THURSDAY**









| REC POOL SCHEDULE LAP POOL SCHEDULE |                          |  |                        |             |             |             |             |     |
|-------------------------------------|--------------------------|--|------------------------|-------------|-------------|-------------|-------------|-----|
| 3.30 AM                             |                          |  |                        |             |             |             |             |     |
| 7:00 AM =                           |                          |  |                        |             |             |             |             |     |
|                                     | RECREATION & FAMILY SWIM |  | LAP<br>SWIM            | LAP<br>SWIM | LAP<br>SWIM | L