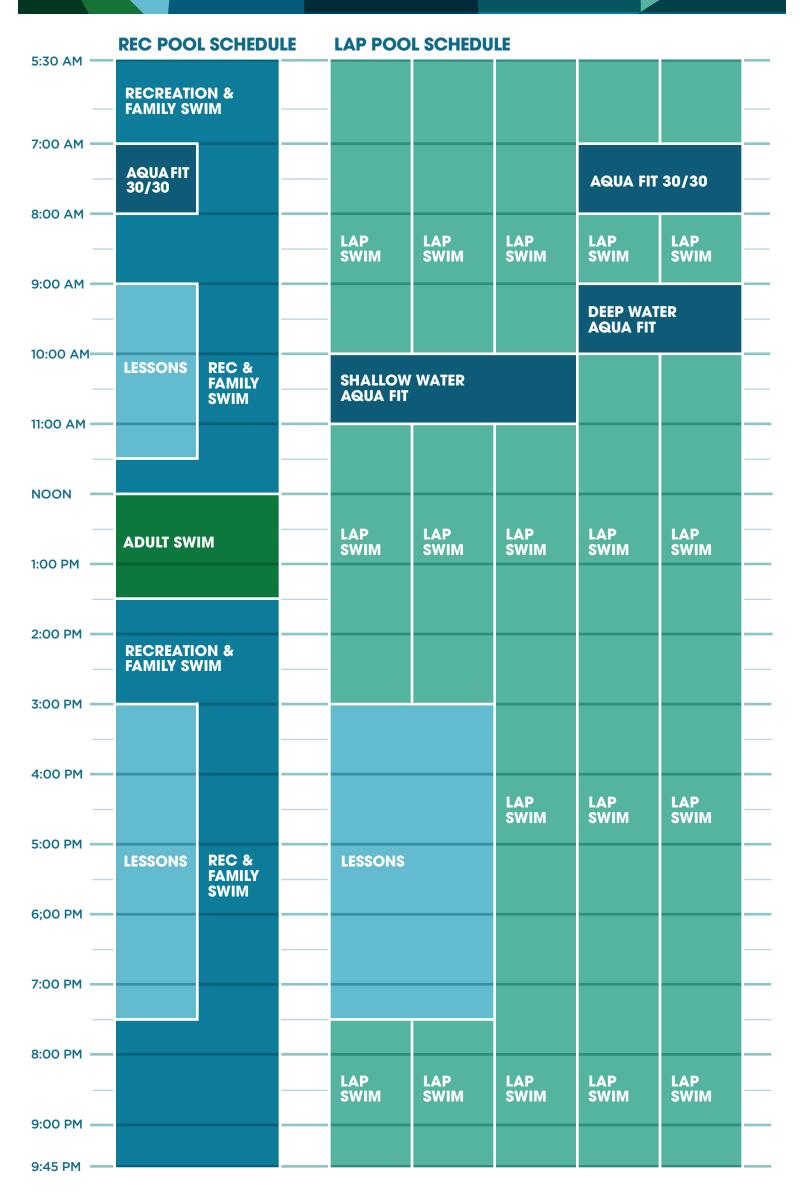

## MONDAY





#### TUESDAY





#### WEDNESDAY





### **THURSDAY**









| REC POOL SCHEDULE LAP POOL SCHEDULE |                          |  |                        |             |             |             |             |     |
|-------------------------------------|--------------------------|--|------------------------|-------------|-------------|-------------|-------------|-----|
| 3.30 AM                             |                          |  |                        |             |             |             |             |     |
| 7:00 AM =                           |                          |  |                        |             |             |             |             |     |
|                                     | RECREATION & FAMILY SWIM |  | LAP<br>SWIM            | LAP<br>SWIM | LAP<br>SWIM | LAP<br>SWIM | LAP<br>