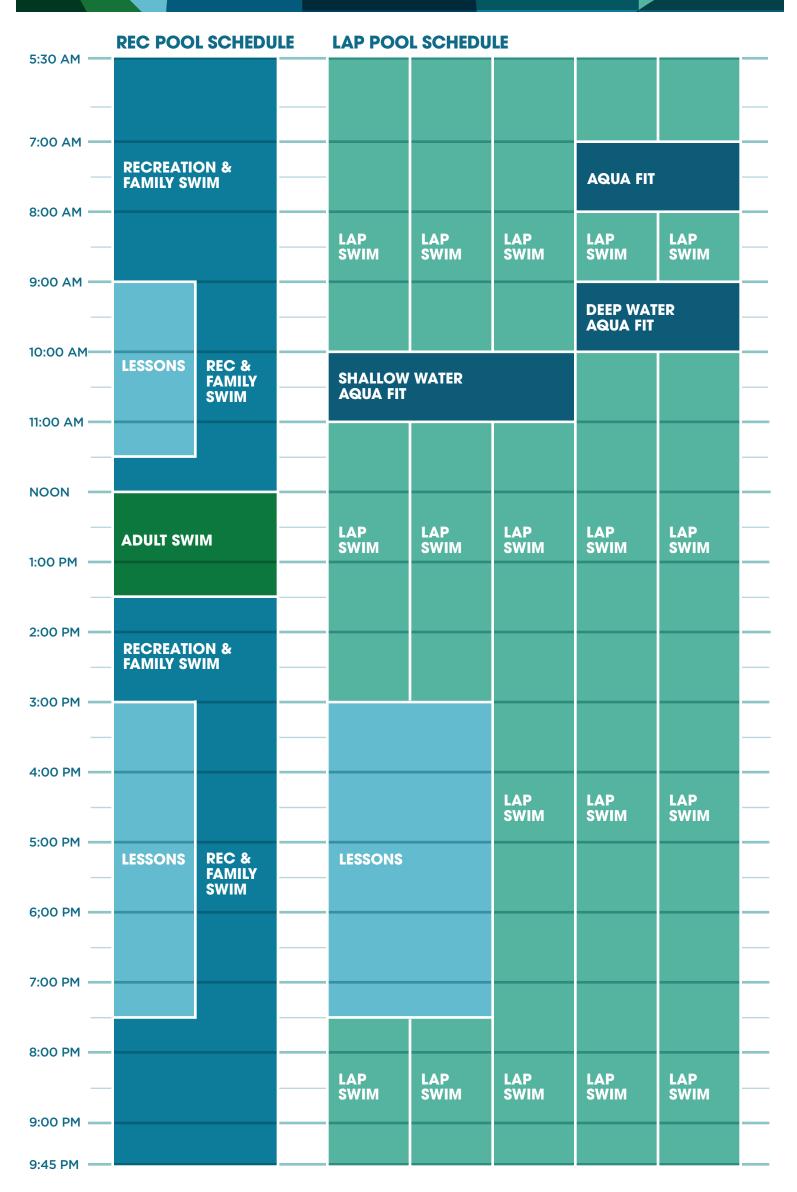

## MONDAY





#### TUESDAY





#### WEDNESDAY





### **THURSDAY**









| REC POOL SCHEDULE LAP POOL SCHEDULE |                          |  |                        |             |             |             |             |     |
|-------------------------------------|--------------------------|--|------------------------|-------------|-------------|-------------|-------------|-----|
| 3.30 AM                             |                          |  |                        |             |             |             |             |     |
| 7:00 AM =                           |                          |  |                        |             |             |             |             |     |
|                                     | RECREATION & FAMILY SWIM |  | LAP<br>SWIM            | LAP<br>SWIM