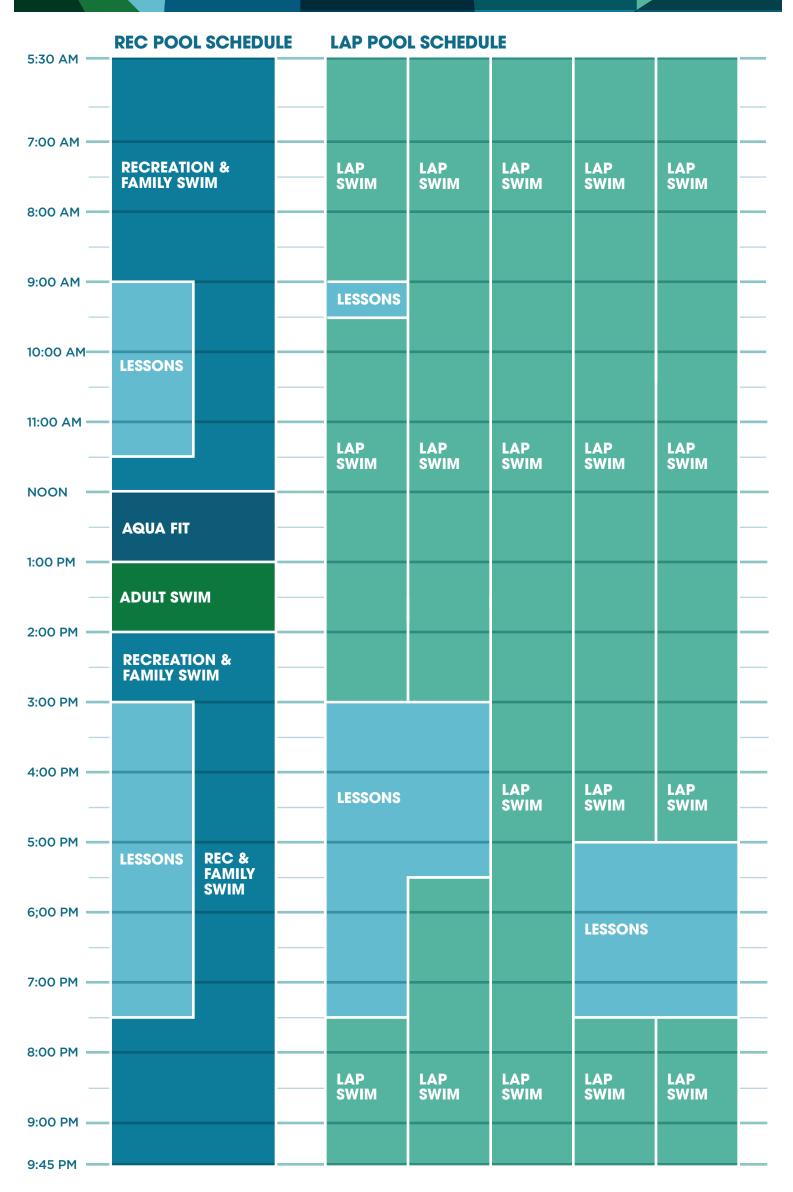

### **THURSDAY**

| REC POOL SCHEDULE LAP POOL SCHEDULE |                          |  |                        |             |             |             |             |     |
|-------------------------------------|--------------------------|--|------------------------|-------------|-------------|-------------|-------------|-----|
| 3.30 AM                             |                          |  |                        |             |             |             |             |     |
| 7:00 AM =                           |                          |  |                        |             |             |             |             |     |
|                                     | RECREATION & FAMILY SWIM |  | LAP<br>SWIM            | LAP<br>SWIM | LAP<br>SWIM | LAP<br>SWIM | LAP<br>SWIM | _   |
| 8:00 AM =                           |                          |  | SWIIWI                 | 3WIM        | 3WIM        | JVIIII      | SWIIWI      | _   |
|                                     |                          |  |                        |             |             |             |             | _   |
| 9:00 AM =                           |                          |  |                        |             |             | DEEP WAT    | ER          | i – |
| 10:00 AM=                           |                          |  |                        |             |             | AQUA FIT    |             |     |
|                                     |                          |  | SHALLOW WATER AQUA FIT |             |             |             |             |     |
| 11:00 AM =                          |                          |  |                        |             |             |             |             | _   |
|                                     |                          |  |                        |             |             |             |             | _   |
| NOON =                              |                          |  |                        |             |             |             |             |     |
| 1:00 PM =                           | ADULT SWIM               |  | LAP<br>SWIM            | LAP<br>SWIM | LAP<br>SWIM | LAP<br>SWIM | LAP<br>SWIM |     |
|                                     |                          |  |                        |             |             |             |             | _   |
| 2:00 PM =                           |                          |  |                        |             |             |             |             | -   |
|                                     |                          |  |                        |             |             |             |             | _   |
| 3:00 PM =                           | LESSONS                  |  | LESSONS                |             |             |             |             |     |
| 4:00 PM =                           |                          |  |                        | LESSONS     |             |             |             | _   |
|                                     |                          |  |                        |             |             |             |             |     |
| 5:00 PM =                           | REC &                    |  |                        | LAP         | LAP         | LESSONS     |             | -   |
|                                     | FAMILY<br>SWIM           |  |                        | SWIM        | SWIM        | LESSONS     |             |     |
| 6;00 PM =                           |                          |  |                        |             |             |             |             |     |
| 7:00 PM =                           |                          |  |                        |             |             |             |             | _   |
|                                     |                          |  |                        |             |             |             |             | _   |
| 8:00 PM =                           | RECREATION &             |  | LAP                    | LAP         | LAP         | LAP         | LAP         | _   |
| 0.00 514                            | FAMILY SWIM              |  | SWIM                   | SWIM        | SWIM        | SWIM        | SWIM        |     |
| 9:00 PM =                           |                          |  |                        |             |             |             |             |     |
| 9:45 PM =                           |                          |  |                        |             |             |             |             |     |