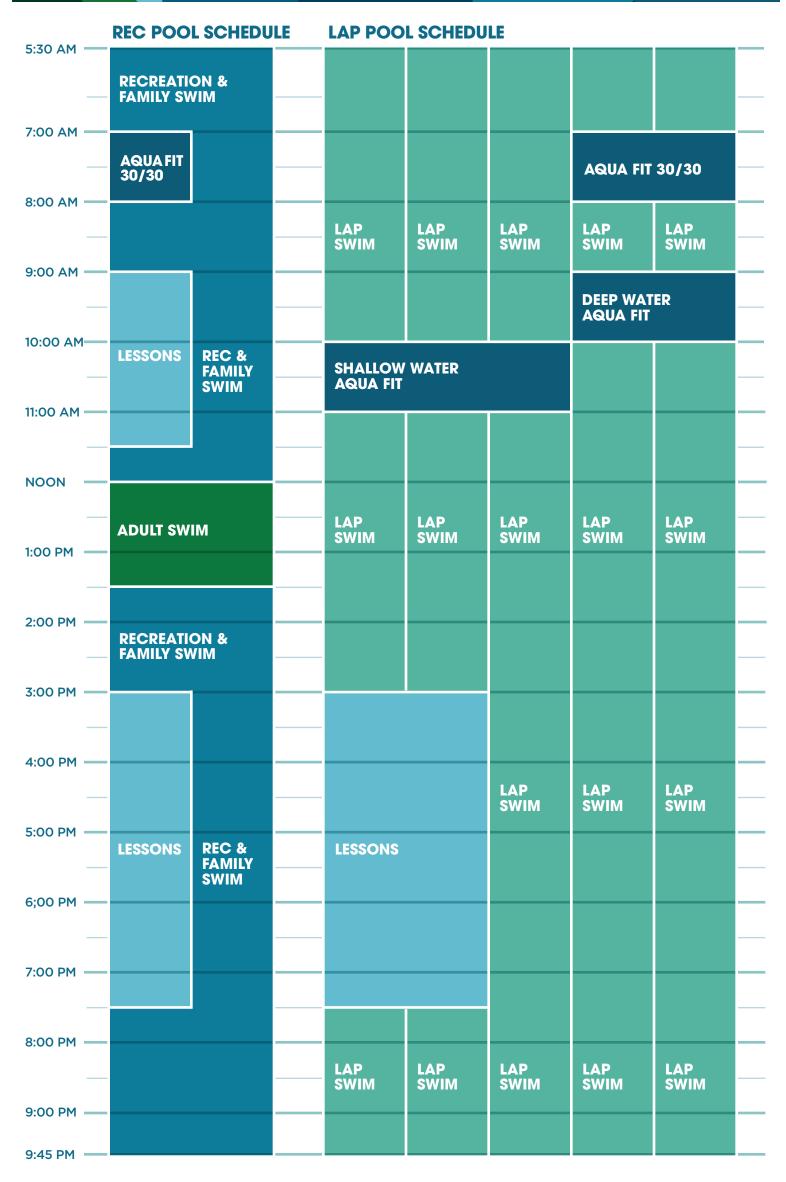

## MONDAY







## WEDNESDAY



## THURSDAY

| 5:30 AM                                 |                       |                         |  |             |             |             |             |             |   |
|-----------------------------------------|-----------------------|-------------------------|--|-------------|-------------|-------------|-------------|-------------|---|
| 5.50 AM                                 |                       |                         |  |             |             |             |             |             |   |
| 7:00 AM                                 |                       |                         |  |             |             |             |             |             |   |
| ,,,,,,,,,,,,,,,,,,,,,,,,,,,,,,,,,,,,,,, | RECREATI<br>FAMILY SV | ON &<br>VIM             |  | LAP<