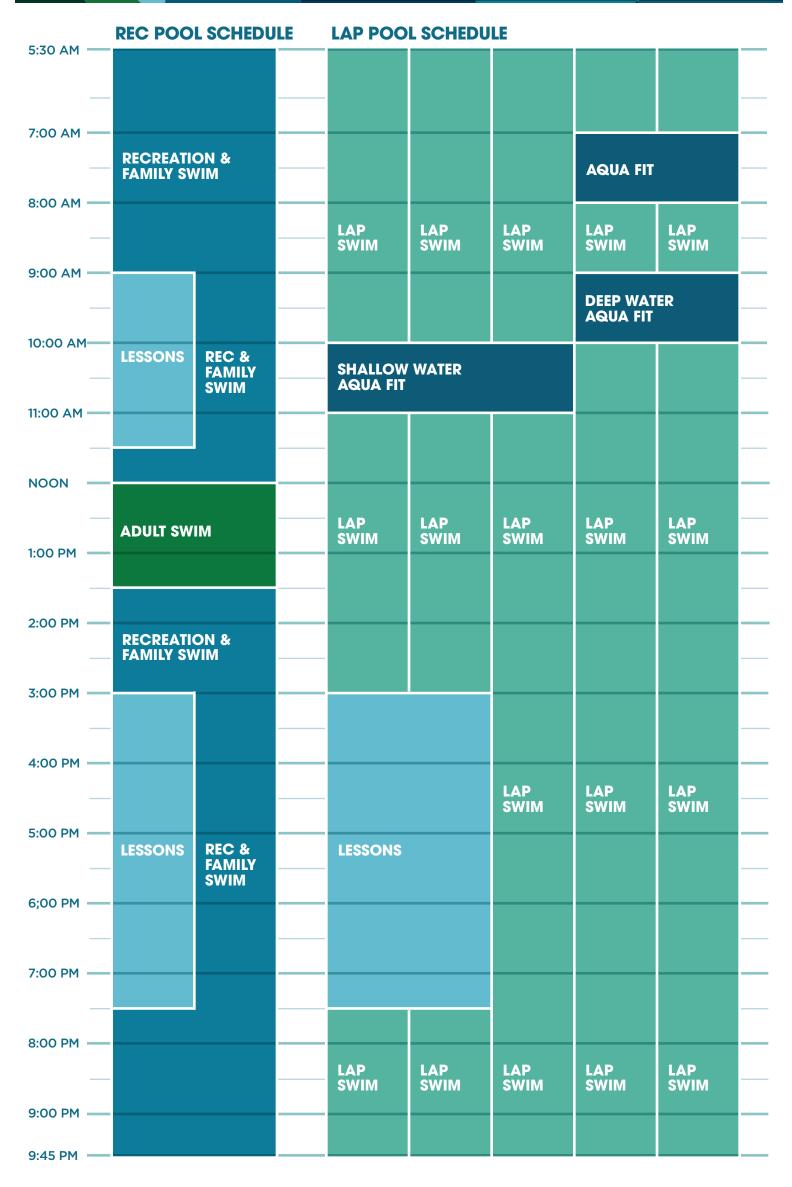

## THURSDAY

| 5:30 AM                                 |                       |                         |  |             |             |             |             |             |   |
|-----------------------------------------|-----------------------|-------------------------|--|-------------|-------------|-------------|-------------|-------------|---|
| 5.50 AM                                 |                       |                         |  |             |             |             |             |             |   |
| 7:00 AM                                 |                       |                         |  |             |             |             |             |             |   |
| ,,,,,,,,,,,,,,,,,,,,,,,,,,,,,,,,,,,,,,, | RECREATI<br>FAMILY SV | ON &<br>VIM             |  | LAP<br>SWIM | LAP<br>SWIM | LAP<br>SWIM | LAP<br>SWIM | LAP<br>SWIM |   |
| 8:00 AM -                               |                       |                         |  |             |             |             |             |             | — |
|                                         | -                     |                         |  |             |             |             |             |             | — |
| 9:00 AM -                               |                       |                         |  | LESSONS     |             |             |             |             | - |
| 10:00 AM <sup>,</sup>                   |                       |                         |  |             |             |             |             |             |   |
|                                         | LESSONS               |                         |  |             |             |             |             |             |   |
| 11:00 AM                                | _                     |                         |  |             |             |             |             |             | _ |
|                                         | _                     |                         |  | LAP<br>SWIM | LAP<br>SWIM | LAP<br>SWIM | LAP<br>SWIM | LAP<br>SWIM | — |
| NOON                                    |                       |                         |  |             |             |             |             |             | - |
| 1:00 PM                                 | AQUA FIT              |                         |  |             |             |             |             |             |   |
| 1.00 P P                                | LESSONS               | LESSONS                 |  |             |             |             |             |             | _ |
| 2:00 PM                                 | _                     |                         |  |             |             |             |             |             |   |
|                                         | RECREATI<br>FAMILY SV | ON &<br>VIM             |  |             |             |             |             |             | — |
| 3:00 PM                                 |                       |                         |  |             |             |             |             |             | - |
| 4:00 PM                                 |                       |                         |  |             |             |             |             |             |   |
| 4.00 PM                                 |                       |                         |  | LESSONS     |             | LAP<br>SWIM | LAP<br>SWIM | LAP<br>SWIM |   |
| 5:00 PM                                 |                       |                         |  |             |             |             |             |             |   |
|                                         | LESSONS               | REC &<br>FAMILY<br>SWIM |  |             |             |             |             |             | — |
| 6;00 PM                                 | _                     |                         |  |             |             |             | LESSONS     |             | - |
| 7:00 PM                                 |                       |                         |  |             |             |             |             |             |   |
| 7.00 PM                                 |                       |                         |  |             |             |             |             |             |   |
| 8:00 PM                                 |                       |                         |  |             |             |             |             |             | _ |
|                                         | _                     |                         |  | LAP<br>SWIM | LAP<br>SWIM | LAP<br>SWIM | LAP<br>SWIM | LAP<br>SWIM |   |
| 9:00 PM                                 |                       |                         |  |             |             |             |             |             | - |
| 9:45 PM                                 |                       |                         |  |             |             |             |             |             |   |