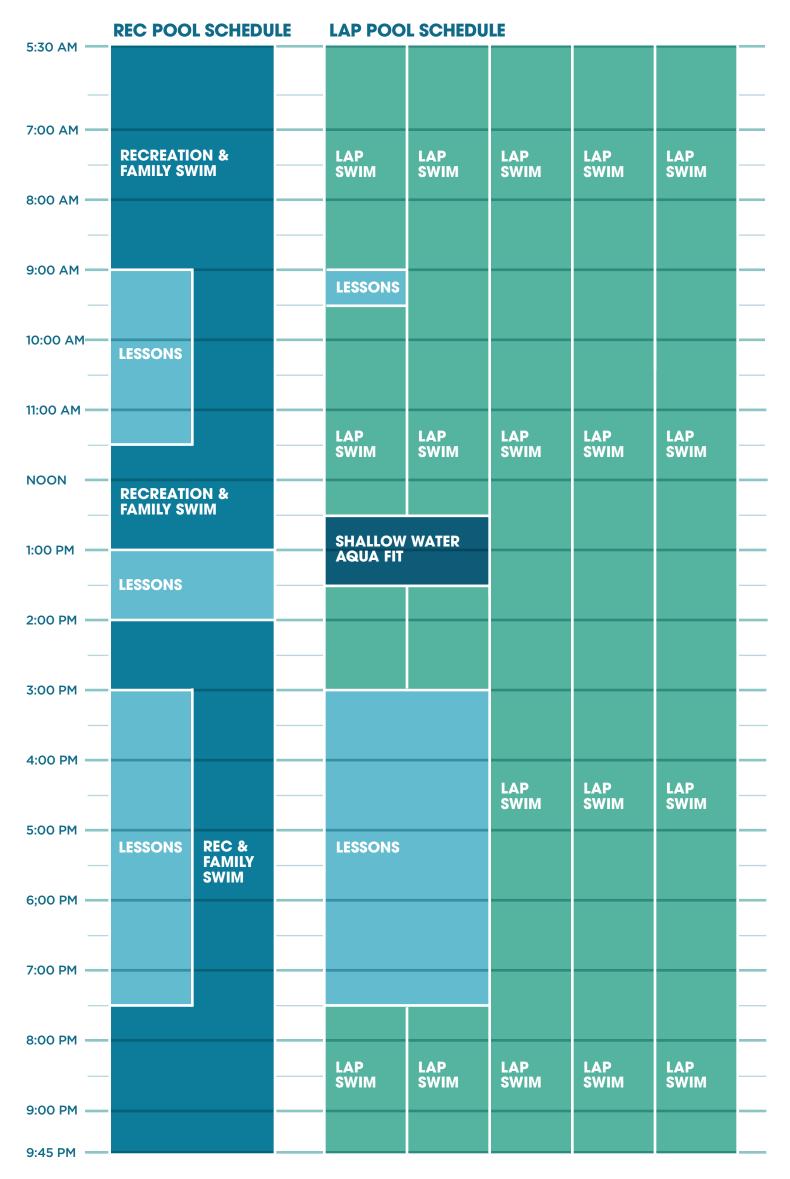

## MONDAY







## WEDNESDAY



## THURSDAY

| 5:30 AM                                 |                       |                         |  |             |             |             |             |             |   |
|-----------------------------------------|-----------------------|-------------------------|--|-------------|-------------|-------------|-------------|-------------|---|
| 5.50 AM                                 |                       |                         |  |             |             |             |             |             |   |
| 7:00 AM                                 |                       |                         |  |             |             |             |             |             |   |
| ,,,,,,,,,,,,,,,,,,,,,,,,,,,,,,,,,,,,,,, | RECREATI<br>FAMILY SV | ON &<br>VIM