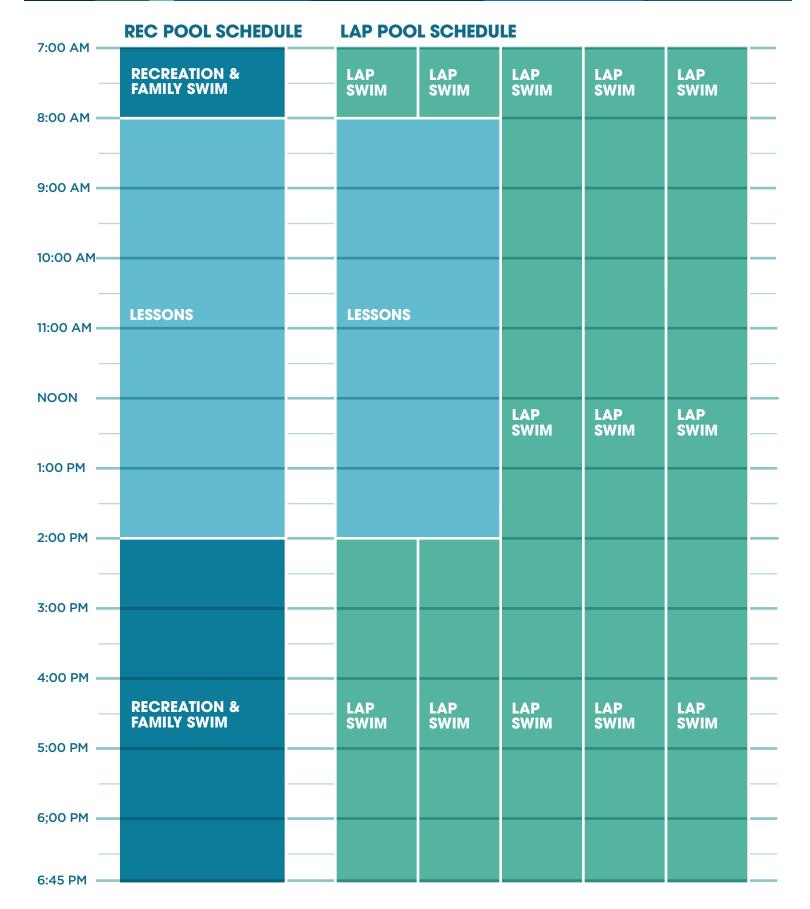

| 7:00 AM —  | REC POOL SCHEDULE           |  |             |             |             |             |             |   |  |
|------------|-----------------------------|--|-------------|-------------|-------------|-------------|-------------|---|--|
|            | RECREATION &<br>FAMILY SWIM |  | LAP<br>SWIM | LAP<br>SWIM | LAP<br>SWIM | LAP<br>SWIM | LAP<br>SWIM |   |  |
| 8:00 AM —  |                             |  |             |             |             |             |             |   |  |
| 9:00 AM —  |                             |  |             |             |             |             |             |   |  |
|            |                             |  |             |             |             |             |             |   |  |
| _          | LESSONS                     |  | LESSONS     |             |             |             |             |   |  |
| 11:00 AM — |                             |  |             |             |             |             |             |   |  |
| NOON —     |                             |  |             |             | LAP<br>SWIM | LAP<br>SWIM | LAP<br>SWIM | — |  |
| 1:00 PM —  |                             |  |             |             |             |             |             | _ |  |
| 2:00 PM    | _                           |  |             |             |             |             |             |   |  |
| _          | _                           |  |             |             |             |             |             | — |  |
| 3:00 PM —  | _                           |  |             |             |             |             |             |   |  |
| 4:00 PM —  | RECREATION &                |  |             |             |             |             |             | — |  |
| 5:00 PM —  | FAMILY SWIM                 |  | LAP<br>SWIM | LAP<br>SWIM | LAP<br>SWIM | LAP<br>SWIM | LAP<br>SWIM |   |  |
|            |                             |  |             |             |             |             |             |   |  |
| 6;00 PM —  |                             |  |             |             |             |             |             |   |  |
| 6:45 PM —  |                             |  |             |             |             |             |             |   |  |