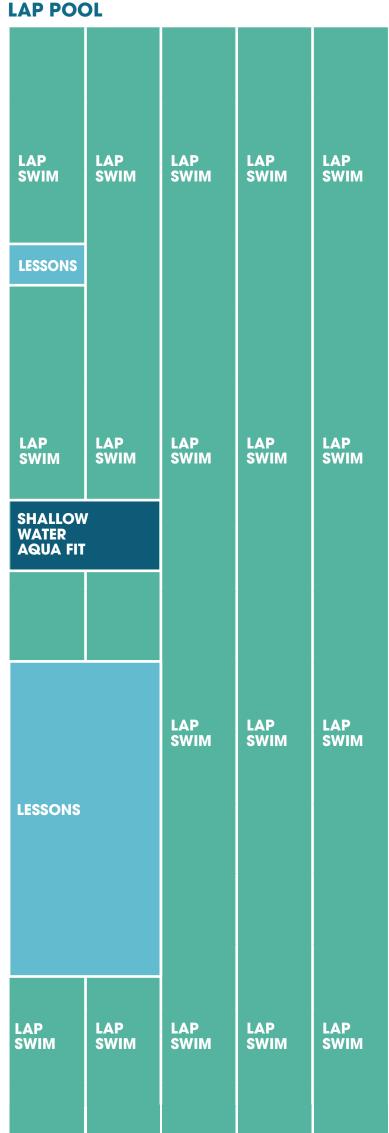

## THURSDAY

REC POOL

LAP POOL

LAP SWIM LAP SWIM LAP SWIM LAP SWIM LAP LAP LAP **SWIM SWIM SWIM SWIM** LAP LAP LAP SWIM **SWIM SWIM** LESSONS LAP SWIM LAP SWIM LAP SWIM LAP SWIM

**REC POOL** 

9:45 PM

9:45 PM

6:00 PM

7:00 PM

8:00 PM

Rec Pool and Lap Pool lanes are unavailable outside of Recreation & Family Swim and Lap Swim. Lap lane availability is subject to change.

**SWIM** 