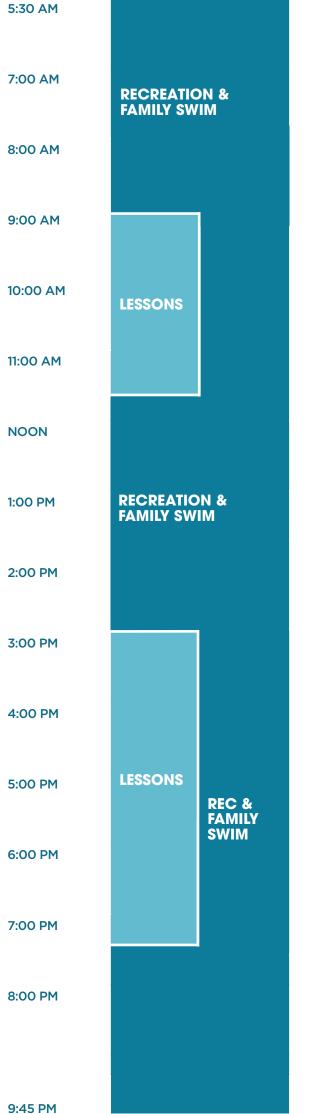

## THURSDAY

REC POOL

LAP POOL

LAP SWIM LAP SWIM LAP SWIM LAP SWIM LAP LAP LAP **SWIM SWIM SWIM SWIM** LAP LAP LAP SWIM **SWIM SWIM** LESSONS LAP SWIM LAP SWIM LAP SWIM LAP SWIM

**REC POOL** 

9:45 PM

9:45 PM

6:00 PM

7:00 PM

8:00 PM

Rec Pool and Lap Pool lanes are unavailable outside of Recreation & Family Swim and Lap Swim. Lap lane availability is subject to change.

**SWIM** 