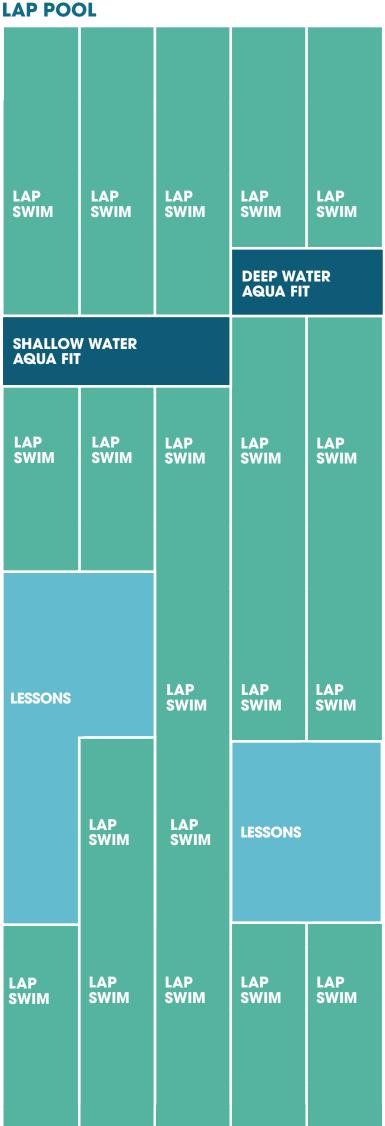

## WEDNESDAY

JCC<sup>S</sup>

AQUA FIT 30/30 LAP SWIM LAP LAP LAP LAP SWIM **SWIM** SWIM SWIM **DEEP WATER** AQUA FIT **SHALLOW WATER** AQUA FIT LAP SWIM LAP SWIM LAP SWIM LAP LAP SWIM SWIM LAP LAP LAP LESSONS SWIM SWIM SWIM LAP SWIM LAP SWIM LAP LAP LAP SWIM SWIM **SWIM** 

9:45 PM

6:00 PM

7:00 PM

8:00 PM

Rec Pool and Lap Pool lanes are unavailable outside of Recreation & Family Swim and Lap Swim. Lap lane availability is subject to change.

**SWIM** 