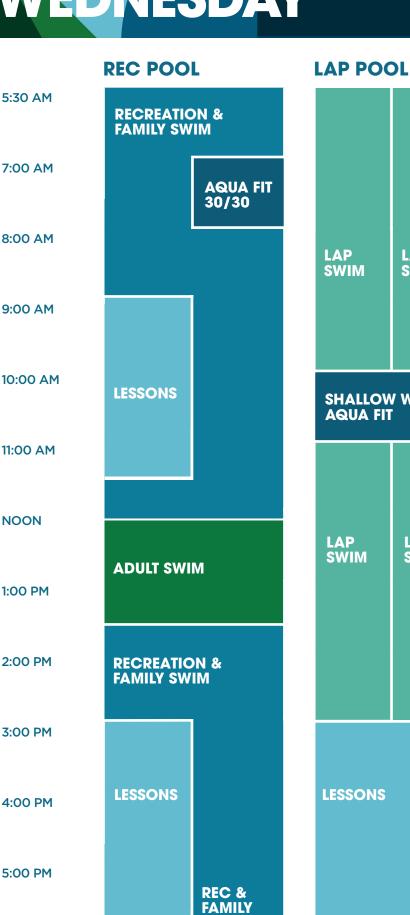

## WEDNESDAY

JCC<sup>S</sup>

AQUA FIT 30/30 LAP SWIM LAP LAP LAP LAP SWIM **SWIM** SWIM SWIM **DEEP WATER** AQUA FIT **SHALLOW WATER** AQUA FIT LAP SWIM LAP SWIM LAP SWIM LAP LAP SWIM SWIM LAP LAP LAP LESSONS SWIM SWIM SWIM LAP SWIM LAP SWIM LAP LAP LAP SWIM SWIM **SWIM** 

9:45 PM

6:00 PM

7:00 PM

8:00 PM

Rec Pool and Lap Pool lanes are unavailable outside of Recreation & Family Swim and Lap Swim. Lap lane availability is subject to change.

**SWIM** 