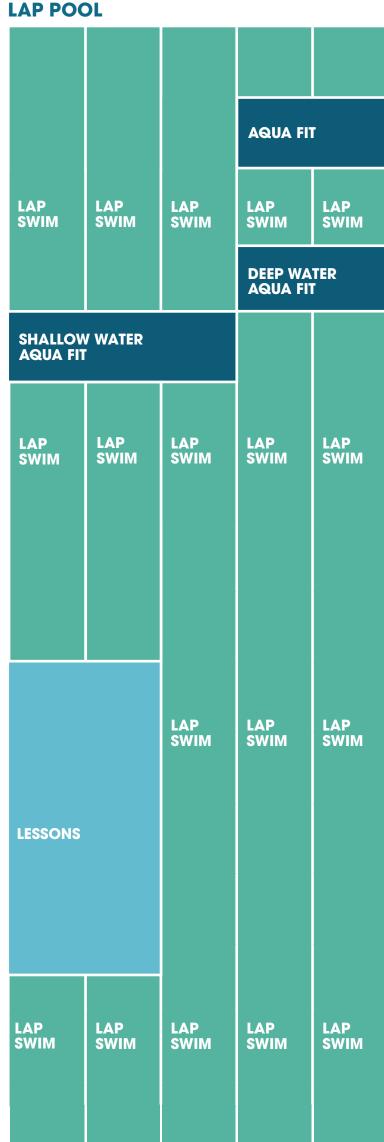

## WEDNESDAY

JCC<sup>S</sup>

AQUA FIT 30/30 LAP SWIM LAP LAP LAP LAP SWIM **SWIM** SWIM SWIM **DEEP WATER** AQUA FIT **SHALLOW WATER** AQUA FIT LAP SWIM LAP SWIM LAP SWIM LAP LAP SWIM SWIM LAP LAP LAP LESSONS SWIM SWIM SWIM LAP SWIM LAP SWIM LAP LAP LAP SWIM SWIM **SWIM** 

9:45 PM

6:00 PM

7:00 PM

8:00 PM

Rec Pool and Lap Pool lanes are unavailable outside of Recreation & Family Swim and Lap Swim. Lap lane availability is subject to change.

**SWIM** 