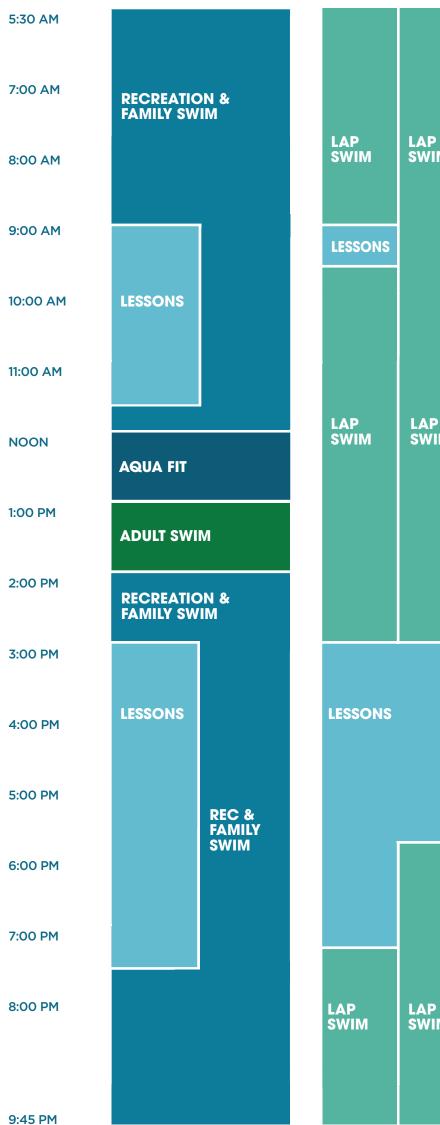

## WEDNESDAY

JCC<sup>S</sup>

AQUA FIT 30/30 LAP SWIM LAP LAP LAP LAP SWIM **SWIM** SWIM SWIM **DEEP WATER** AQUA FIT **SHALLOW WATER** AQUA FIT LAP SWIM LAP SWIM LAP SWIM LAP LAP SWIM SWIM LAP LAP LAP LESSONS SWIM SWIM SWIM LAP SWIM LAP SWIM LAP LAP LAP SWIM SWIM **SWIM** 

9:45 PM

6:00 PM

7:00 PM

8:00 PM

Rec Pool and Lap Pool lanes are unavailable outside of Recreation & Family Swim and Lap Swim. Lap lane availability is subject to change.

**SWIM** 