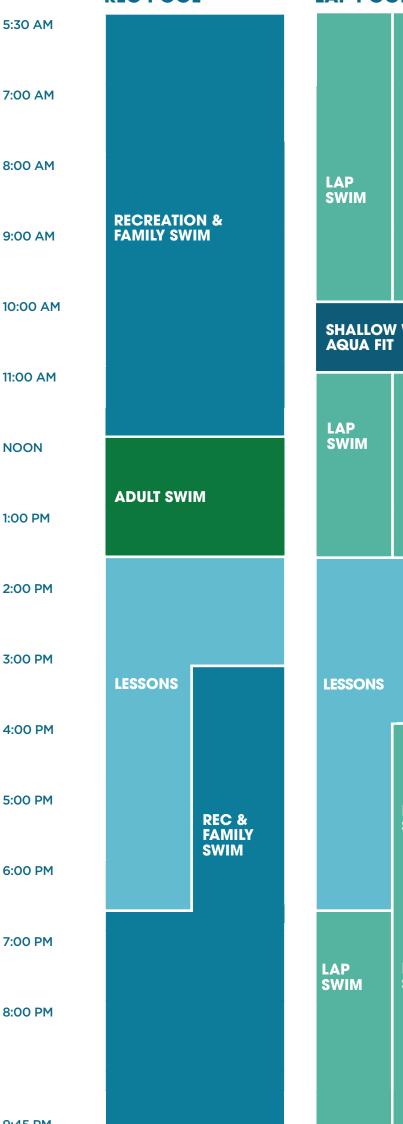

## WEDNESDAY

JCC<sup>S</sup>

AQUA FIT 30/30 LAP SWIM LAP LAP LAP LAP SWIM **SWIM** SWIM SWIM **DEEP WATER** AQUA FIT **SHALLOW WATER** AQUA FIT LAP SWIM LAP SWIM LAP SWIM LAP LAP SWIM SWIM LAP LAP LAP LESSONS SWIM SWIM SWIM LAP SWIM LAP SWIM LAP LAP LAP SWIM SWIM **SWIM** 

9:45 PM

6:00 PM

7:00 PM

8:00 PM

Rec Pool and Lap Pool lanes are unavailable outside of Recreation & Family Swim and Lap Swim. Lap lane availability is subject to change.

**SWIM** 