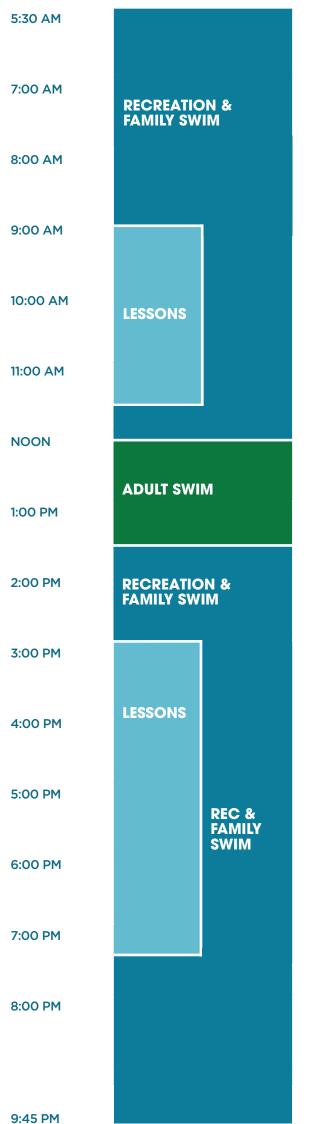

## MONDAY

**JCC**<sup>S</sup>

**REC POOL** 

**REC POOL** 

9:45 PM

6:00 PM

7:00 PM

8:00 PM

Rec Pool and Lap Pool lanes are unavailable outside of Recreation & Family Swim and Lap Swim. Lap lane availability is subject to change.

**SWIM** 