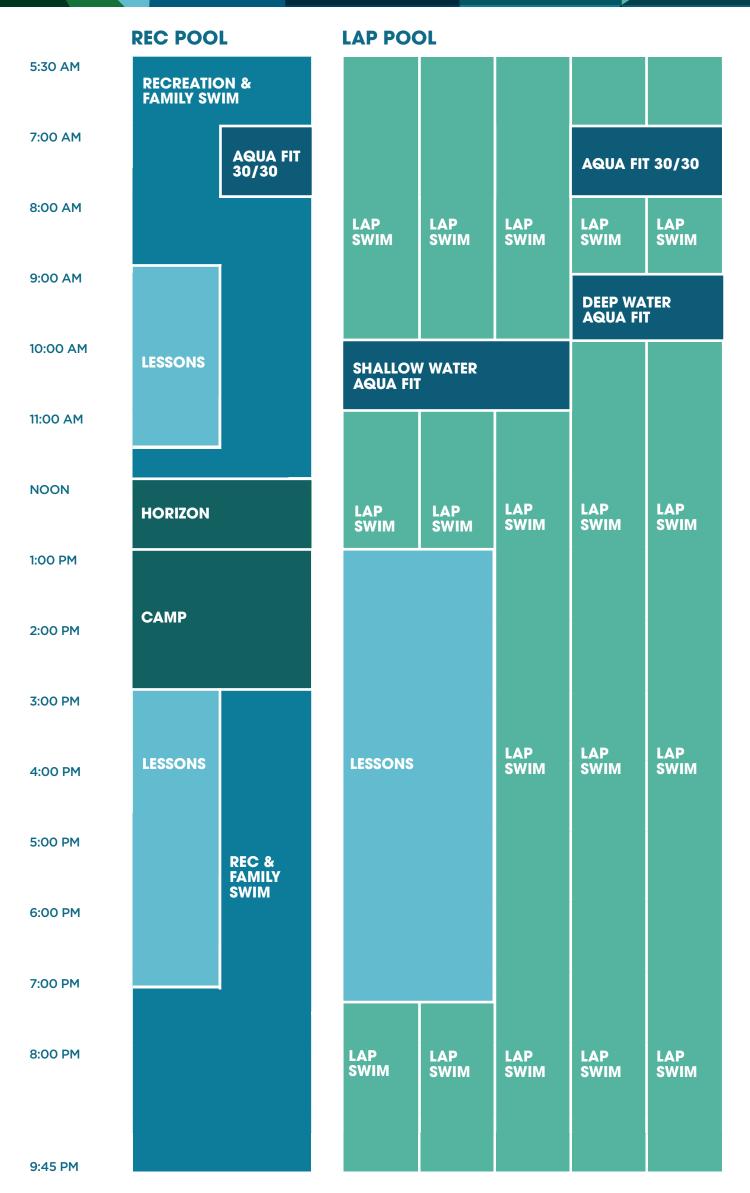

## MONDAY





#### TUESDAY





## WEDNESDAY





## **THURSDAY**





#### **FRIDAY**





# SATURDAY



| REC POOL |                          | LAP POOL        |             |             |             |             |  |
|----------|--------------------------|-----------------|-------------|-------------|-------------|-------------|--|
| 7:00 AM  | RECREATION & FAMILY SWIM | LAP<br>SWIM     | LAP<br>SWIM |             |             |             |  |
| 8:00 AM  |                          |                 |             |             |             |             |  |
| 9:00 AM  |                          |                 |             | LAP<br>SWIM | LAP<br>SWIM | LAP<br>SWIM |  |
| 10:00 AM |                          |                 |             |             |             |             |  |
| 11:00 AM | LESSONS                  |