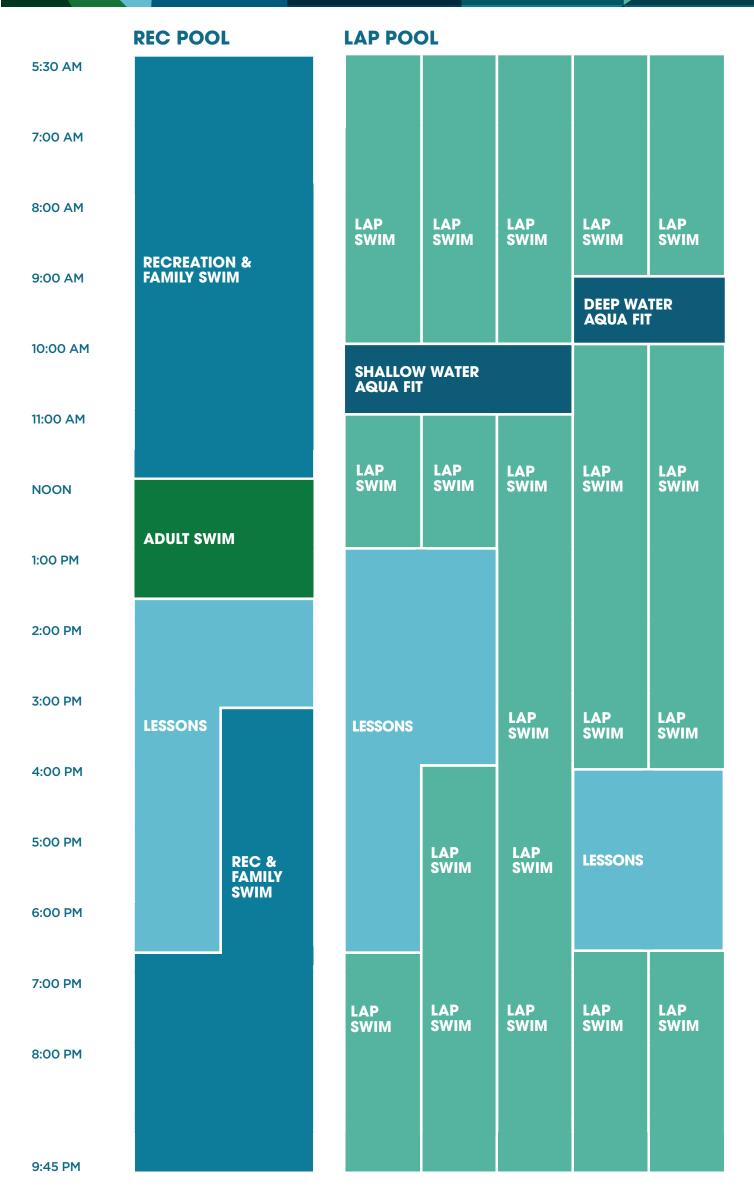

# SATURDAY

| REC POOL |                          | LAP POOL        |             |             |             |             |  |
|----------|--------------------------|-----------------|-------------|-------------|-------------|-------------|--|
| 7:00 AM  | RECREATION & FAMILY SWIM | LAP<br>SWIM     | LAP<br>SWIM |             |             |             |  |
| 8:00 AM  |                          |                 |             |             |             |             |  |
| 9:00 AM  |                          |                 |             | LAP<br>SWIM | LAP<br>SWIM | LAP<br>SWIM |  |
| 10:00 AM |                          |                 |             |             |             |             |  |
| 11:00 AM | LESSONS                  | LESSONS         |             |             |             |             |  |
| NOON     |                          |                 |             | LAD         |             | LAD         |  |
| 1:00 PM  |                          |                 |             | LAP<br>SWIM | LAP<br>SWIM | LAP<br>SWIM |  |
| 2:00 PM  |                          |                 |             |             |             |             |  |
| 3:00 PM  |                          |                 |             |             |             |             |  |
| 4:00 PM  | RECREATION & FAMILY SWIM | <br>LAP<br>SWIM | LAP<br>SWIM | LAP<br>SWIM | LAP<br>SWIM | LAP<br>SWIM |  |
| 5:00 PM  |                          |                 |             |             |             |             |  |
| 6:45 PM  |                          |                 |             |             |             |             |  |