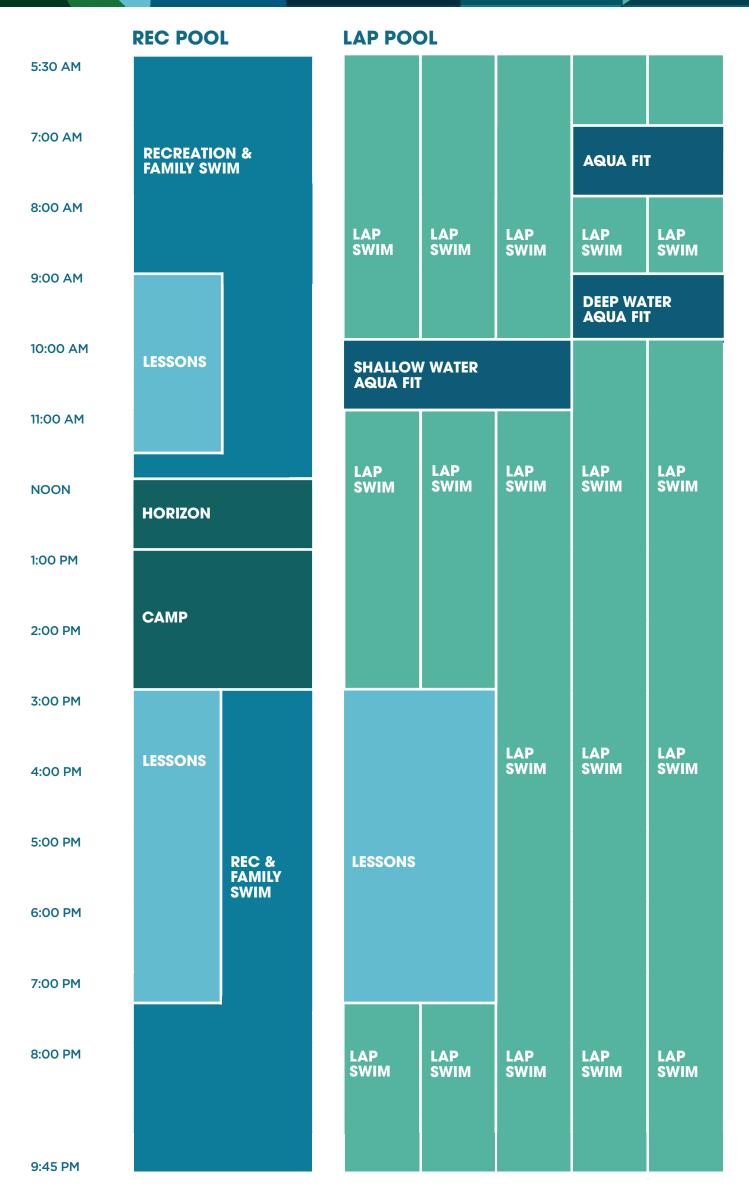

## MONDAY





#### TUESDAY





## WEDNESDAY





## **THURSDAY**





#### **FRIDAY**





# SATURDAY



| REC POOL |                          | LAP POOL        |             |             |             |             |  |
|----------|--------------------------|-----------------|-------------|-------------|-------------|-------------|--|
| 7:00 AM  | RECREATION & FAMILY SWIM | LAP<br>SWIM     | LAP<br>SWIM |             |             |             |  |
| 8:00 AM  |                          |                 |             |             |             |             |  |
| 9:00 AM  |                          |                 |             | LAP<br>SWIM | LAP<br>SWIM | LAP<br>SWIM |  |
| 10:00 AM |                          |                 |             |             |             |             |  |
| 11