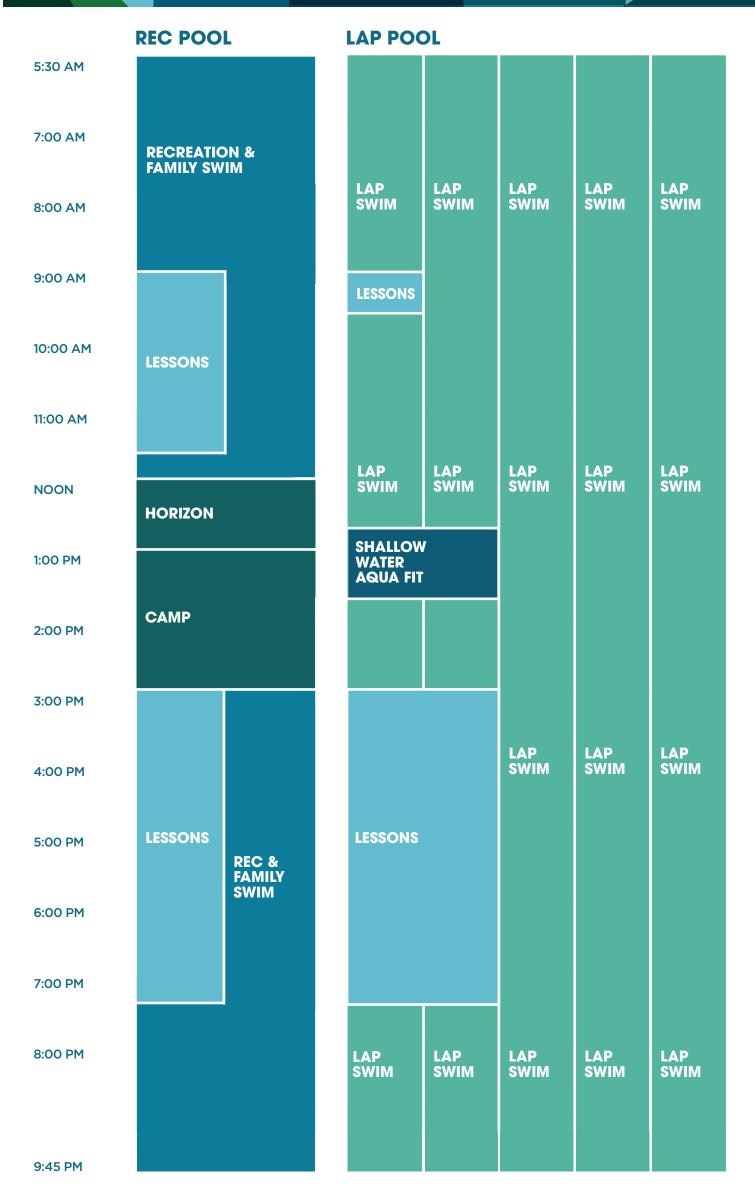

## MONDAY





#### TUESDAY





## WEDNESDAY





## **THURSDAY**





#### **FRIDAY**





# SATURDAY



| REC POOL |                          | LAP POOL        |             |             |             |             |  |
|----------|--------------------------|-----------------|-------------|-------------|-------------|-------------|--|
| 7:00 AM  | RECREATION & FAMILY SWIM | LAP<br>SWIM     | LAP<br>SWIM |             |             |             |  |
| 8:00 AM  |                          |                 |             |             |             |             |  |
| 9:00 AM  |                          |                 |             | LAP<br>SWIM | LAP<br>SWIM | LAP<br>SWIM |  |
| 10:00 AM |                          |                 |             |             |             |             |  |
| 11:00 AM | LESSONS