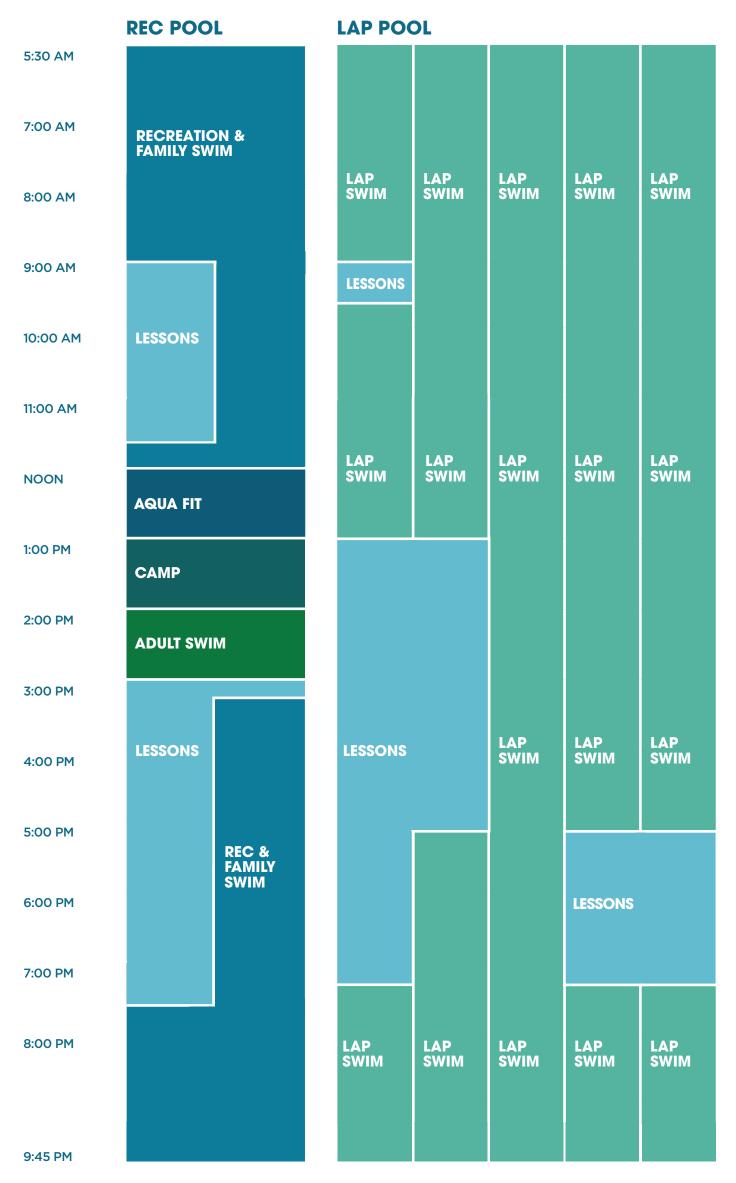

# SATURDAY

| REC POOL |                          | LAP POOL        |             |             |             |             |  |
|----------|--------------------------|-----------------|-------------|-------------|-------------|-------------|--|
| 7:00 AM  | RECREATION & FAMILY SWIM | LAP<br>SWIM     | LAP<br>SWIM |             |             |             |  |
| 8:00 AM  |                          |                 |             |             |             |             |  |
| 9:00 AM  |                          |                 |             | LAP<br>SWIM | LAP<br>SWIM | LAP<br>SWIM |  |
| 10:00 AM |                          |                 |             |             |             |             |  |
| 11:00 AM | LESSONS                  | LESSONS         |             |             |             |             |  |
| NOON     |                          |                 |             | LAD         |             | LAD         |  |
| 1:00 PM  |                          |                 |             | LAP<br>SWIM | LAP<br>SWIM | LAP<br>SWIM |  |
| 2:00 PM  |                          |                 |             |             |             |             |  |
| 3:00 PM  |                          |                 |             |             |             |             |  |
| 4:00 PM  | RECREATION & FAMILY SWIM | <br>LAP<br>SWIM | LAP<br>SWIM | LAP<br>SWIM | LAP<br>SWIM | LAP<br>SWIM |  |
| 5:00 PM  |                          |                 |             |             |             |             |  |
| 6:45 PM  |                          |                 |             |             |             |             |  |